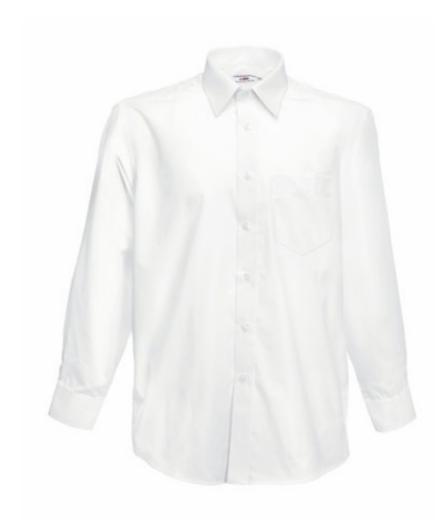

# FRUIT OF THE LOOM, POPLIN SHIRT, MEN'S LONG SLEEVE SHIRT, WHITE, S

## **Specification**

Fruit of the Loom, Poplin Shirt, men's long sleeve shirt, white, S. Men's long sleeve business shirt, made up of 55% cotton and 45% polyester, normal cut, button-down shirt, adequate collar in shirt color, and cufflinks. Easy to maintain, not crowded. Branding: embroidery, flex, flock